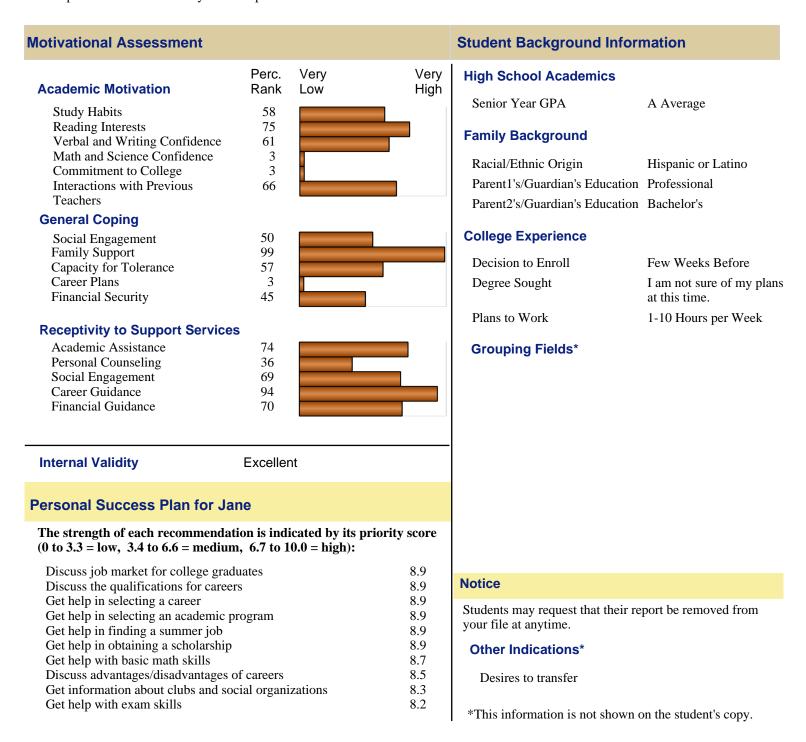

## Instructions

This is a report of Jane's College Student Inventory results. Please give her a thorough explanation of her Student Report. If you agree with the recommendations, gently encourage her to follow them. When possible, try to make the arrangements yourself as a way of reducing motivational barriers. Avoid attempting any psychological counseling if not professionally trained for such work. Above all, be sure to protect the confidentiality of this report. Please see the CSI Advisor's Guide™ for more details.